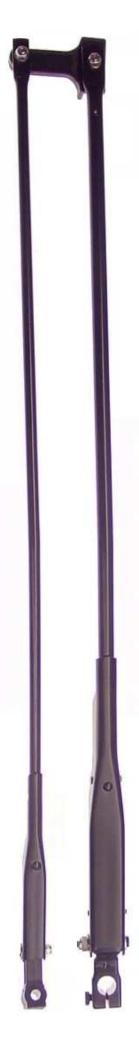

## **ACS HEAVY DUTY WIPER ARM**

Stainless steel construction to provide the highest quality, durability and the best wiping performance

Enhanced spring mechanism design maintains proper blade contact with the windshield while prolonging spring life

Reinforced mounting block for no sway performance

Vertical adjustment of the wiper blade without removing the Idler arm

Oven Dried Black Acrylic Electrostatic painting for better paint adhesion and uniform coverage

Designed to withstand the most rigorous environments

Exceeds original equipment manufacturer requirements

The Autex AutoClear System is a family of products resulting from over 15 years of research and testing in the most demanding climates.