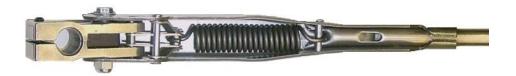

## **ACS HEAVY DUTY WIPER ARM**

Stainless steel construction to provide the highest quality, durability and the best wiping performance

Enhanced spring mechanism design maintains proper blade contact with the windshield while prolonging spring life

Reinforced mounting block for no sway performance

Vertical adjustment of the wiper blade without removing the Idler arm

Oven Dried Black Acrylic Electrostatic painting for better paint adhesion and uniform coverage